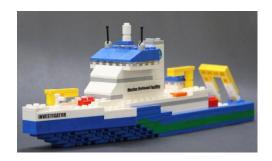

The prize is a limited edition LEGO<sup>®</sup> set of the CSIRO research vessel the *Investigator*. Only 100 of these sets have been designed and produced for Australia and we are lucky enough to have one set to give away.

## 1<sup>st</sup> Prize

• LEGO<sup>®</sup> set of the RV *Investigator* 

| Entry Form |           |
|------------|-----------|
| Name:      |           |
| Address:   |           |
| State:     | Postcode: |
| Phone:     | Email:    |
| Signature: | Date: / / |